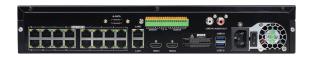

ER 12MP / 8MP / 5MP / 3MP / 1080P / 960P / 720P / 16 BUILT-IN PoE / DUAL ETHERNET / DUAL HDMI

### **OVERVIEW**

- H.265+ codec decoding
- Max. 640Mbps (32CH) input bandwidth
- Up to 12MP (4K) resolution for preview and playback
- Support to install up to 4 HDDs, up to 20TB per Drive
- Full function network remote view via Internet
- (CMS, IE/Firefox/Chrome, Mac Safari)
- No limitation on adding devices to CMS, max. 128 channels preview (CMSONE)
- Support scan P2P QR code to connect NVR via Mobile app (AVY Mobile One)
- Support to save pictures/video to Dropbox storage (Dropbox)
- Support to save pictures/video to FTP server (built by user)
- HDMI output up to 8K resolution
- Support HDD S.M.A.R.T. Monitoring

### **DIMENSIONS**



# **MOBILE APP**

AVY MOBILE ONE





### **REAR PANEL**







### **SPECIFICATIONS**

| VIDEO                      |                                                                                                                                                  |
|----------------------------|--------------------------------------------------------------------------------------------------------------------------------------------------|
| Video Resolution           | 12MP, 8MP, 5MP, 3MP, 1080P, 960P, 720P                                                                                                           |
| Recording Bandwidth Inputs | 640Mbps                                                                                                                                          |
| Recording Bandwidth Output | 640Mbps