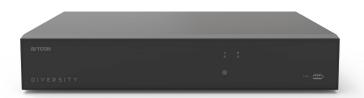

### **DIMENSIONS**

### **SPECIFICATIONS**

| VIDEO                      |                                                                                                                                                  |
|----------------------------|--------------------------------------------------------------------------------------------------------------------------------------------------|
| Video Resolution           | 12MP, 8MP, 5MP, 3MP, 1080P, 960P, 720P                                                                                                           |
| Recording Bandwidth Inputs | 640Mbps                                                                                                                                          |
| Recording Bandwidth Output | 640Mbps                                                                                                                                          |
| Installation Wizard        | Yes                                                                                                                                              |
| PLAYBACK                   |                                                                                                                                                  |
|                            | Audio: G.711a Video: H.264/H.265, H.264+/H.265+                                                                                                  |
|                            | 4K: 240fps 4MP: 480fps 2MP: 960fps                                                                                                               |
|                            | MD(Sensitivity Level 1~8) Video loss Beep, Email, Push notification to Mobile APP                                                                |
|                            | Fast forward / backward (2x, 4x, 8x,16x) Slow forward (1/2x, 1/4x, 1/8x,1/16x)                                                                   |
|                            | Max 16CH playback                                                                                                                                |
| Fisheye                    | Support                                                                                                                                          |
| INTERFACE                  |                                                                                                                                                  |
| UI/Monitoring Local        |                                                                                                                                                  |
| WEB                        | IE10/11, Safari V12.1 above, Firefox V.52 above, Chrome V.57 above, Edge V.79 above                                                              |
|                            | AVY Mobile One                                                                                                                                   |
|                            | Motion Event, Al and Abnormal                                                                                                                    |
| Analytics                  | Face Detection, Human & Vehicle Detection, Intrusion Detection, Tripwire Detection, Stationary Object Detection, Tripwire Count, Heat Map,       |
|                            | Crowd Density Detection, Queue Length Detection, License Plate Detection, Rare Sound Detection, Loitering Detection,                             |
|                            | Region Entrance Detection, Region Exiting Detection                                                                                              |
|                            | P/W Reset Factory Reset: Press 10 seconds                                                                                                        |
| SYSTEM                     |                                                                                                                                                  |
|                            | 1 (1024x768, 1280x720, 1280x1024, 1440x900, 1920x1080, 2560x1440, 3840x2160/EDID) / Main Monitor supports up to 32CH Live View                   |
|                            | 1 (1024x768, 1280x720, 1280x1024, 1440x900, 1920x1080, 2560x1440) Async out / SPOT Monitor supports up to 9CH Live View                          |
|                            | 16*RJ45, 802.3at/af                                                                                                                              |
|                            | 2 RJ45 1000 Base-T                                                                                                                               |
|                            | USB2.0*1(front) USB3.0*2(rear)                                                                                                                   |
| Audio out                  | 1                                                                                                                                                |
| E-sata                     | 1                                                                                                                                                |
| HDD                        | 4 SATA HDD, up to 20TB (Enterprise-Class)                                                                                                        |
| Line In                    | 1                                                                                                                                                |
| RS485                      | 1                                                                                                                                                |
| Alarm Input/Out            | 16in /1out                                                                                                                                       |
| GENERAL                    |                                                                                                                                                  |
| OSD Language               | English / French / Spanish / Portuguese / German / Italian / Greek / Danish / Finnish / Russian / Hebrew / Turkish / Bulgarian / Arabic / Korean |
|                            | / Japanese / Thai / Hindi / Romanian / Dutch / Polish                                                                                            |
| Dimension (WxDxH)          | 14.89in x 12.84in x 2.57in (378mm x 326.1mm x 65.3mm)                                                                                            |
| Input Voltage/Current      |                                                                                                                                                  |
| Power consumption          |                                                                                                                                                  |
| Working Environment        | -10°C~+50°C (14°F ~ 122°F)                                                                                                                       |
| Working Humidity           | Less than 90%RH                                                                                                                                  |
|                            |                                                                                                                                                  |