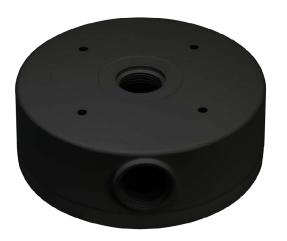

## **OVERVIEW**

- DIMENSIONS
- Aluminum alloy material with surface spray treatment
- Camera cables can be collected and hidden
- Bottom inlet and side inlet
- Available for wall or ceiling mounting

Unit : inch(mm)

## **SPECIFICATIONS**

| GENERAL             |                                 |
|---------------------|---------------------------------|
|                     |                                 |
| Material            | Aluminum alloy                  |
| Color               | Black                           |
| Working Temperature | -40°C~60°C (-40°F~140°F)        |
| Working Humidity    | 10~90% (Non-Condensing)         |
| Ingress Protection  | IP54                            |
| Dimensions          | 5.90in x 2.9in (150mm x 74.3mm) |