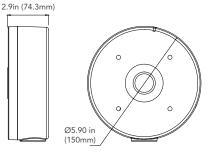

## **OVERVIEW**

- DIMENSIONS
- Aluminum alloy material with surface spray treatment
- Camera cables can be collected and hidden
- Bottom inlet and side inlet
- Available for wall or ceiling mounting

Unit : inch(mm)

## **SPECIFICATIONS**

| GENERAL             |                                 |
|---------------------|---------------------------------|
|                     |                                 |
| Material            | Aluminum alloy                  |
| Color               | Black                           |
| Working Temperature | -40°C~60°C (-40°F~140°F)        |
| Working Humidity    | 10~90% (Non-Condensing)         |
| Ingress Protection  | IP54                            |
| Dimensions          | 5.90in x 2.9in (150mm x 74.3mm) |