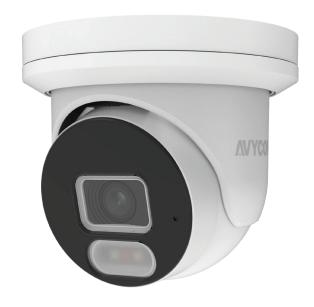

# AVC-NBE81F28

# NDAA | CE | F@

8MP DUAL LIGHT TURRET NETWORK CAMERA

### **DIMENSIONS**

Unit: inch(mm)

#### **OVERVIEW**

- 8MP (3840x2160) @15fps H.265/ H.254
- Full Color / IR Mode
- 2.8mm Fixed Lens (F1.6)
- 3D DNR, D-WDR
- Dual Light: White Light LED / Infra Red LED
- Built-in MIC
- Built-in Micro SD card slot (up to 512GB)
- Al Feature: Pedestrian & Vehicle Detection,
  Intrusion Detection, Tripwire Counting, Loitering Detection,
  Region Entrance / Exiting Detection
- IP67 ingress protection
- PoE / DC12V Power supply
- Support remote monitoring by AVYCON ONE (Mobile APP) and AVYCON CMSONE (CMS)







## **OPTIONAL ACCESSORIES**



AVM-JB-BE-S2 JUNCTION BOX



AVM-CWM-EV-S2 COMPACT WALL MOUNT



AVM-HWM-E-S2 WALL MOUNT WITH JUNCTION BOX



AVM-HCM-E-S2 CEILING MOUNT WITH JUNC