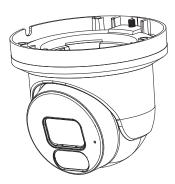

# AVC-NBE81F28

# NDAA | CE | F@

8MP DUAL LIGHT TURRET NETWORK CAMERA

#### **OVERVIEW**

- 8MP (3840x2160) @15fps H.265/ H.254
- Full Color / IR Mode
- 2.8mm Fixed Lens (F1.6)
- 3D DNR, D-WDR
- Dual Light: White Light LED / Infra Red LED
- Built-in MIC
- Built-in Micro SD card slot (up to 512GB)
- Al Feature: Pedestrian & Vehicle Detection,
  Intrusion Detection, Tripwire Counting, Loitering Detection,
  Region Entrance / Exiting Detection
- IP67 ingress protection
- PoE / DC12V Power supply
- Support remote monitoring by AVYCON ONE (Mobile APP) and AVYCON CMSONE (CMS)