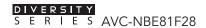

# AVC-NBE81F28

# NDAA | CE | F@

8MP DUAL LIGHT TURRET NETWORK CAMERA

#### **OVERVIEW**

- 8MP (3840x2160) @15fps H.265/ H.254
- Full Color / IR Mode
- 2.8mm Fixed Lens (F1.6)
- 3D DNR, D-WDR
- Dual Light: White Light LED / Infra Red LED
- Built-in MIC
- Built-in Micro SD card slot (up to 512GB)
- Al Feature: Pedestrian & Vehicle Detection,
  Intrusion Detection, Tripwire Counting, Loitering Detection,
  Region Entrance / Exiting Detection
- IP67 ingress protection
- PoE / DC12V Power supply
- Support remote monitoring by AVYCON ONE (Mobile APP) and AVYCON CMSONE (CMS)