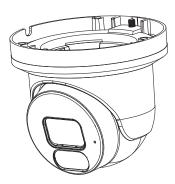

# AVC-NBE41F28

## NDAA | CE | F@

4MP DUAL LIGHT TURRET NETWORK CAMERA

#### **OVERVIEW**

- 4MP (2560x1440) @25fps H.265/ H.254
- Full Color / IR Mode
- 2.8mm Fixed Lens (F1.6)
- 3D DNR, D-WDR
- Dual Light: White Light LED / Infra Red LED
- Built-in MIC
- Built-in Micro SD card slot (up to 512GB)
- Al Feature: Pedestrian & Vehicle Detection,
  Intrusion Detection, Tripwire Counting, Loitering Detection,
  Region Entrance / Exiting Detection
- IP67 ingress protection
- PoE / DC12V Power supply
- Support remote monitoring by AVYCON ONE (Mobile APP) and AVYCON CMSONE (CMS)