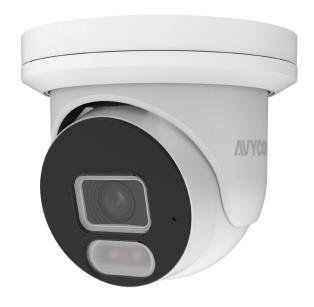

#### **DIMENSIONS**

Unit: inch(mm)

## **SPECIFICATIONS**

| VIDEO                             |                                                                                                                   |
|-----------------------------------|-------------------------------------------------------------------------------------------------------------------|
| Imaging Device                    |                                                                                                                   |
|                                   | 4MP_2560(H)×1440(V)                                                                                               |
| Scanning System                   | Progressive CMOS                                                                                                  |
|                                   | Color 0.004 ux @ F1.6 (AGC ON) ; B/W 0  ux @ IR ON                                                                |
| LENS TYPE                         |                                                                                                                   |
| Focal Length (Zoom Ratio)         |                                                                                                                   |
| Max. Aperture Ratio               |                                                                                                                   |
|                                   | Horizontal: 95°, Vertical: 51°, Diagonal: 112°                                                                    |
| Min. Object Distance              |                                                                                                                   |
|                                   | Fixed(M12)                                                                                                        |
| OPERATIONAL                       |                                                                                                                   |
| IR LED                            |                                                                                                                   |
| White Light                       |                                                                                                                   |
| IR Viewable Length                |                                                                                                                   |
| White Light Viewable Length       |                                                                                                                   |
|                                   | Default white light, switchable infrared light                                                                    |
| Motion Detection                  |                                                                                                                   |
| Wide Dynamic Range                |                                                                                                                   |
| Digital Noise Reduction           |                                                                                                                   |
|                                   | Full Color (default) / Day&Night / Smart Illumination                                                             |
| White Balance                     |                                                                                                                   |
| Electronic Shutter Speed          |                                                                                                                   |
|                                   | Micro SD/SDHC/SDXC Slot (512GB)                                                                                   |
| Alarm I/O                         |                                                                                                                   |
| Audio I/O                         |                                                                                                                   |
| Hardware Reset                    |                                                                                                                   |
| Smart Feature                     | Pedestrian & Vehicle Detection (SMD), Intrusion Detection (ID), Tripwire Counting (TC), Loitering Detection (LD), |
|                                   | Region Entrance / Exiting Detection                                                                               |
| NETWORK                           |                                                                                                                   |
|                                   | RJ45(10/100BASE-T)                                                                                                |
| Video Compression Format          |                                                                                                                   |
| Resolution                        |                                                                                                                   |
|                                   | Sub Stream@25fps : VGA(640x480)                                                                                   |
| Video Quality Adjustment          |                                                                                                                   |
| Bitrate Control Method            |                                                                                                                   |
| IP                                | IPv4                                                                                                              |
|                                   | TCP/IP, HTTP, DHCP, DNS, DDNS, RTP/RTSP,SMTP, NTP, HTTPS                                                          |
| Application Programming Interface |                                                                                                                   |
| Web Viewer                        | IE10,11                                                                                                           |
| ENVIRONMENTAL                     |                                                                                                                   |
|                                   | -31~140F(-35~+60°C/less than < 90% RH                                                                             |
| Ingress Protection                | IP6/                                                                                                              |
| ELECTRICAL                        |                                                                                                                   |
|                                   | D12V/PoE(IEEE802.3af)                                                                                             |
|                                   | DC12V: max 5.05W;PoE(48V): max 6.1W                                                                               |
| MECHANICAL                        |                                                                                                                   |
| Material                          |                                                                                                                   |
| Dimensions (HxWxD)                | 3.96 x 3.46in (100.5 x 87.9mm)                                                                                    |
| Weight                            | 0.92lbs (420.1g)                                                                                                  |
|                                   |                                                                                                                   |