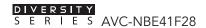

# AVC-NBE41F28

## NDAA | CE | F@

4MP DUAL LIGHT TURRET NETWORK CAMERA

#### **OVERVIEW**

- 4MP (2560x1440) @25fps H.265/ H.254
- Full Color / IR Mode
- 2.8mm Fixed Lens (F1.6)
- 3D DNR, D-WDR
- Dual Light: White Light LED / Infra Red LED
- Built-in MIC
- Built-in Micro SD card slot (up to 512GB)
- Al Feature: Pedestrian & Vehicle Detection,
  Intrusion Detection, Tripwire Counting, Loitering Detection,
  Region Entrance / Exiting Detection
- IP67 ingress protection
- PoE / DC12V Power supply
- Support remote monitoring by AVYCON ONE (Mobile APP) and AVYCON CMSONE (CMS)