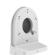

# AVC-NBE41F28

## NDAA | CE | F@

4MP DUAL LIGHT TURRET NETWORK CAMERA

#### **OVERVIEW**

- 4MP (2560x1440) @25fps H.265/ H.254
- Full Color / IR Mode
- 2.8mm Fixed Lens (F1.6)
- 3D DNR, D-WDR
- Dual Light: White Light LED / Infra Red LED
- Built-in MIC
- Built-in Micro SD card slot (up to 512GB)
- Al Feature: Pedestrian & Vehicle Detection,
  Intrusion Detection, Tripwire Counting, Loitering Detection,
  Region Entrance / Exiting Detection
- IP67 ingress protection
- PoE / DC12V Power supply
- Support remote monitoring by AVYCON ONE (Mobile APP) and AVYCON CMSONE (CMS)