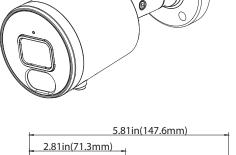

#### **DIMENSIONS**

Unit: inch(mm)

## **SPECIFICATIONS**

| VIDEO                             |                                                                                                                   |
|-----------------------------------|-------------------------------------------------------------------------------------------------------------------|
| Imaging Device                    |                                                                                                                   |
| Effective Pixels                  | 4MP 2560(H)×1440 (V)                                                                                              |
| Scanning System                   | Progressive CMOS                                                                                                  |
| Min. Illumination                 | Color 0.004 ux @ F1.6 (AGC ON) ; B/W 0  ux @ IR ON                                                                |
| LENS TYPE                         |                                                                                                                   |
| Focal Length (Zoom Ratio)         | 2.8mm Fixed                                                                                                       |
| Max. Aperture Ratio               |                                                                                                                   |
| Angular Field of View             | Horizontal: 95°, Vertical: 51°, Diagonal: 112°                                                                    |
| Min. Object Distance              | 5.9ft(1.8m)                                                                                                       |
| Lens Type                         | Fixed(M12)                                                                                                        |
| OPERATIONAL                       |                                                                                                                   |
| IR LED                            | 1                                                                                                                 |
| White Light                       | 2                                                                                                                 |
| IR Viewable Length                | Up to 82ft(25m)                                                                                                   |
| White Light Viewable Length       | Up to 65ft(20m)                                                                                                   |
| Type of Complementary Light       | Default white light, switchable infrared light                                                                    |
| Motion Detection                  | Off/On (8 Level)                                                                                                  |
| Wide Dynamic Range                | DWDR                                                                                                              |
| Digital Noise Reduction           | 3D DNR                                                                                                            |
| Day & Night                       | Full Color (default) / Day&Night / Smart Illumination                                                             |
| White Balance                     |                                                                                                                   |
| Electronic Shutter Speed          |                                                                                                                   |
|                                   | Micro SD/SDHC/SDXC Slot (512GB)                                                                                   |
| Alarm I/O                         | N/A                                                                                                               |
| Audio I/O                         | Built-in MIC                                                                                                      |
| Hardware Reset                    |                                                                                                                   |
|                                   | Pedestrian & Vehicle Detection (SMD), Intrusion Detection (ID), Tripwire Counting (TC), Loitering Detection (LD), |
|                                   | Region Entrance / Exiting Detection                                                                               |
| NETWORK                           |                                                                                                                   |
|                                   | RJ45(10/100BASE-T)                                                                                                |
| Video Compression Format          | H.265/H.264                                                                                                       |
|                                   | Main Stream@25fps : 4MP(2560x1440)                                                                                |
|                                   | Sub Stream@25fps : VGA(640x480)                                                                                   |
| Video Quality Adjustment          | 512Kbps ~ 4Mbps                                                                                                   |
| Bitrate Control Method            | CBR/VBR                                                                                                           |
| IP                                | IPv4                                                                                                              |
| Protocol                          | TCP/IP,HTTP,DHCP,DNS,DDNS,RTP/RTSP,SMTP,NTP,HTTPS                                                                 |
| Application Programming Interface | ONVIF, REST API                                                                                                   |
| Web Viewer                        | IE10,11                                                                                                           |
| ENVIRONMENTAL                     |                                                                                                                   |
| Operating Conditions              | -31~140F(-35~+60°C)/less than 90% RH                                                                              |
| Ingress Protection                | IP67                                                                                                              |
| ELECTRICAL                        |                                                                                                                   |
| Input Voltage / Current           | D12V/PoE(IEEE802.3af)                                                                                             |
| Power Consumption                 | DC12V: max 4.87W; PoE(48V): max 5.81W                                                                             |
| MECHANICAL                        |                                                                                                                   |
| Material                          | Metal                                                                                                             |
| Dimensions (HxWxD)                | Ø2.77 X 5.81in (Ø70.3 X 147.6mm)                                                                                  |
| ,                                 | 0.85lbs (385.7q)                                                                                                  |
|                                   |                                                                                                                   |