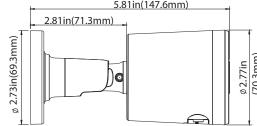

#### **DIMENSIONS**

Unit: inch(mm)

## **SPECIFICATIONS**

| VIDEO                             |                                                                                                                   |
|-----------------------------------|-------------------------------------------------------------------------------------------------------------------|
| Imaging Device                    |                                                                                                                   |
| Effective Pixels                  | 4MP 2560(H)×1440 (V)                                                                                              |
| Scanning System                   | Progressive CMOS                                                                                                  |
| Min. Illumination                 | Color 0.004 ux @ F1.6 (AGC ON) ; B/W 0  ux @ IR ON                                                                |
| LENS TYPE                         |                                                                                                                   |
| Focal Length (Zoom Ratio)         | 2.8mm Fixed                                                                                                       |
| Max. Aperture Ratio               |                                                                                                                   |
| Angular Field of View             | Horizontal: 95°, Vertical: 51°, Diagonal: 112°                                                                    |
| Min. Object Distance              | 5.9ft(1.8m)                                                                                                       |
| Lens Type                         | Fixed(M12)                                                                                                        |
| OPERATIONAL                       |                                                                                                                   |
| IR LED                            | 1                                                                                                                 |
| White Light                       | 2                                                                                                                 |
| IR Viewable Length                | Up to 82ft(25m)                                                                                                   |
| White Light Viewable Length       | Up to 65ft(20m)                                                                                                   |
| Type of Complementary Light       | Default white light, switchable infrared light                                                                    |
| Motion Detection                  | Off/On (8 Level)                                                                                                  |
| Wide Dynamic Range                | DWDR                                                                                                              |
| Digital Noise Reduction           | 3D DNR                                                                                                            |
| Day & Night                       | Full Color (default) / Day&Night / Smart Illumination                                                             |
| White Balance                     |                                                                                                                   |
| Electronic Shutter Speed          |                                                                                                                   |
|                                   | Micro SD/SDHC/SDXC Slot (512GB)                                                                                   |
| Alarm I/O                         | N/A                                                                                                               |
| Audio I/O                         | Built-in MIC                                                                                                      |
| Hardware Reset                    |                                                                                                                   |
|                                   | Pedestrian & Vehicle Detection (SMD), Intrusion Detection (ID), Tripwire Counting (TC), Loitering Detection (LD), |
|                                   | Region Entrance / Exiting Detection                                                                               |
| NETWORK                           |                                                                                                                   |
|                                   | RJ45(10/100BASE-T)                                                                                                |
| Video Compression Format          | H.265/H.264                                                                                                       |
|                                   | Main Stream@25fps : 4MP(2560x1440)                                                                                |
|                                   | Sub Stream@25fps : VGA(640x480)                                                                                   |
| Video Quality Adjustment          | 512Kbps ~ 4Mbps                                                                                                   |
| Bitrate Control Method            | CBR/VBR                                                                                                           |
| IP                                | IPv4                                                                                                              |
| Protocol                          | TCP/IP,HTTP,DHCP,DNS,DDNS,RTP/RTSP,SMTP,NTP,HTTPS                                                                 |
| Application Programming Interface | ONVIF, REST API                                                                                                   |
| Web Viewer                        | IE10,11                                                                                                           |
| ENVIRONMENTAL                     |                                                                                                                   |
| Operating Conditions              | -31~140F(-35~+60°C)/less than 90% RH                                                                              |
| Ingress Protection                | IP67                                                                                                              |
| ELECTRICAL                        |                                                                                                                   |
| Input Voltage / Current           | D12V/PoE(IEEE802.3af)                                                                                             |
| Power Consumption                 | DC12V: max 4.87W; PoE(48V): max 5.81W                                                                             |
| MECHANICAL                        |                                                                                                                   |
| Material                          | Metal                                                                                                             |
| Dimensions (HxWxD)                | Ø2.77 X 5.81in (Ø70.3 X 147.6mm)                                                                                  |
| ,                                 | 0.85lbs (385.7q)                                                                                                  |
|                                   |                                                                                                                   |