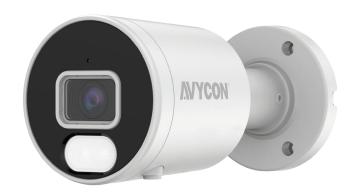

#### **OVERVIEW**

- 4MP (2560x1440) @25fps H.265/ H.254
- Full Color / IR Mode
- 2.8mm Fixed Lens (F1.6)
- 3D DNR, D-WDR
- Dual Light: White Light LED / Infra Red LED
- Built-in MIC
- Built-in Micro SD card slot (up to 512GB)
- Al Feature: Pedestrian & Vehicle Detection, Intrusion Detection, Tripwire Counting, Loitering Detection, Region Entrance / Exiting Detection
- IP67 ingress protection
- PoE / DC12V Power supply
- Support remote monitoring by AVYCON ONE (Mobile APP) and AVYCON CMSONE (CMS)

## **SPECIFICATIONS**

| VIDEO                             |                                                                                                                   |
|-----------------------------------|-------------------------------------------------------------------------------------------------------------------|
| Imaging Device                    |                                                                                                                   |
| Effective Pixels                  | 4MP 2560(H)×1440 (V)                                                                                              |
| Scanning System                   | Progressive CMOS                                                                                                  |
| Min. Illumination                 | Color 0.004 ux @ F1.6 (AGC ON) ; B/W 0  ux @ IR ON                                                                |
| LENS TYPE                         |                                                                                                                   |
| Focal Length (Zoom Ratio)         | 2.8mm Fixed                                                                                                       |
| Max. Aperture Ratio               |                                                                                                                   |
| Angular Field of View             | Horizontal: 95°, Vertical: 51°, Diagonal: 112°                                                                    |
| Min. Object Distance              | 5.9ft(1.8m)                                                                                                       |
| Lens Type                         | Fixed(M12)                                                                                                        |
| OPERATIONAL                       |                                                                                                                   |
| IR LED                            | 1                                                                                                                 |
| White Light                       | 2                                                                                                                 |
| IR Viewable Length                | Up to 82ft(25m)                                                                                                   |
| White Light Viewable Length       | Up to 65ft(20m)                                                                                                   |
| Type of Complementary Light       | Default white light, switchable infrared light                                                                    |
| Motion Detection                  | Off/On (8 Level)                                                                                                  |
| Wide Dynamic Range                | DWDR                                                                                                              |
| Digital Noise Reduction           | 3D DNR                                                                                                            |
| Day & Night                       | Full Color (default) / Day&Night / Smart Illumination                                                             |
| White Balance                     |                                                                                                                   |
| Electronic Shutter Speed          |                                                                                                                   |
|                                   | Micro SD/SDHC/SDXC Slot (512GB)                                                                                   |
| Alarm I/O                         | N/A                                                                                                               |
| Audio I/O                         | Built-in MIC                                                                                                      |
| Hardware Reset                    |                                                                                                                   |
|                                   | Pedestrian & Vehicle Detection (SMD), Intrusion Detection (ID), Tripwire Counting (TC), Loitering Detection (LD), |
|                                   | Region Entrance / Exiting Detection                                                                               |
| NETWORK                           |                                                                                                                   |
|                                   | RJ45(10/100BASE-T)                                                                                                |
| Video Compression Format          | H.265/H.264                                                                                                       |
|                                   | Main Stream@25fps : 4MP(2560x1440)                                                                                |
|                                   | Sub Stream@25fps : VGA(640x480)                                                                                   |
| Video Quality Adjustment          | 512Kbps ~ 4Mbps                                                                                                   |
| Bitrate Control Method            | CBR/VBR                                                                                                           |
| IP                                | IPv4                                                                                                              |
| Protocol                          | TCP/IP,HTTP,DHCP,DNS,DDNS,RTP/RTSP,SMTP,NTP,HTTPS                                                                 |
| Application Programming Interface | ONVIF, REST API                                                                                                   |
| Web Viewer                        | IE10,11                                                                                                           |
| ENVIRONMENTAL                     |                                                                                                                   |
| Operating Conditions              | -31~140F(-35~+60°C)/less than 90% RH                                                                              |
| Ingress Protection                | IP67                                                                                                              |
| ELECTRICAL                        |                                                                                                                   |
| Input Voltage / Current           | D12V/PoE(IEEE802.3af)                                                                                             |
| Power Consumption                 | DC12V: max 4.87W; PoE(48V): max 5.81W                                                                             |
| MECHANICAL                        |                                                                                                                   |
| Material                          | Metal                                                                                                             |
| Dimensions (HxWxD)                | Ø2.77 X 5.81in (Ø70.3 X 147.6mm)                                                                                  |
| ,                                 | 0.85lbs (385.7q)                                                                                                  |
|                                   |                                                                                                                   |