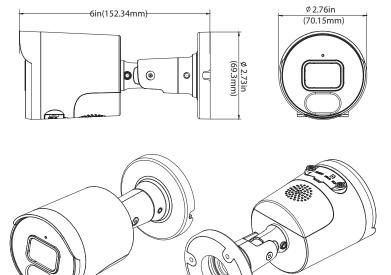

### **DIMENSIONS**

Unit: inch(mm)

## **SPECIFICATIONS**

| VIDEO                             |                                                          |
|-----------------------------------|----------------------------------------------------------|
| Imaging Device                    | 1/3"                                                     |
| Effective Pixels                  | 4MP 2560(H)×1440 (V)                                     |
|                                   | Progressive CMOS                                         |
|                                   | Color 0.002 Lux @ (F1.0, AGC ON) ; B/W 0 lux @ IR ON     |
| LENS TYPE                         |                                                          |
| Focal Length (Zoom Ratio)         | 2.8mm Fixed                                              |
| Max. Aperture Ratio               |                                                          |
|                                   | Horizontal:95°, Vertical:51°, Diagonal: 112°             |
| Min. Object Distance              |                                                          |
|                                   | Fixed(M12)                                               |
| OPERATIONAL                       |                                                          |
| IR LED                            |                                                          |
| White Light                       |                                                          |
|                                   | 2 (1 Red & 1 Blue)                                       |
| IR Viewable Length                |                                                          |
| White Light Viewable Length       |                                                          |
|                                   | Default white light, switchable infrared light           |
| Motion Detection                  |                                                          |
| Wide Dynamic Range                |                                                          |
| Digital Noise Reduction           |                                                          |
|                                   | Full Color (default) / Day&Night / Smart Illumination    |
| White Balance                     |                                                          |
| Electronic Shutter Speed          |                                                          |
| Edge Storage                      | Micro SD/SDHC/SDXC Slot (512GB)                          |
| Alarm I/O                         |                                                          |
| Audio I/O                         |                                                          |
| Hardware Reset                    |                                                          |
| Smart Feature                     | 3 3 3 3 3 3 3 3 3 3 3 3 3 3 3 3 3 3 3 3                  |
|                                   | Region Entrance / Exiting Detection                      |
| NETWORK                           |                                                          |
|                                   | RJ45(10/100BASE-T)                                       |
| Video Compression Format          |                                                          |
| Resolution                        | Resolution Main Stream@25fps : 4MP(2560x1440)            |
|                                   | Sub Stream@25fps : VGA(640x480)                          |
| Video Quality Adjustment          |                                                          |
| Bitrate Control Method            | CBR/VBR                                                  |
| IP                                | IPv4                                                     |
| Protocol                          | TCP/IP, HTTP, DHCP, DNS, DDNS, RTP/RTSP,SMTP, NTP, HTTPS |
| Application Programming Interface |                                                          |
| Web Viewer                        | IE10,11                                                  |
| ENVIRONMENTAL                     |                                                          |
| Operating Conditions              | -31~140F(-35~+60°C)/less than ≤ 90% RH                   |
| Ingress Protection                | IP67                                                     |
| ELECTRICAL                        |                                                          |
|                                   | D12V/PoE(IEEE802.3af)                                    |
| Power Consumption                 | DC12V: max 7W; PoE (48V): max 8.3W                       |
| MECHANICAL                        |                                                          |
| Material                          |                                                          |
| Dimensions (HxWxD)                | Ø2.76 X 6in (Ø70.15 X 152.3mm)                           |
| Weight                            | 0.63lb(282g)                                             |
|                                   |                                                          |