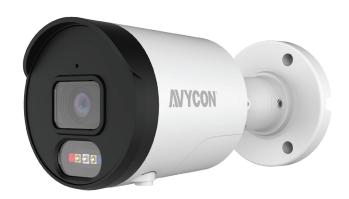

# AVC-NAB41F28

#### **OVERVIEW**

- 4MP (2560x1440) @25fps H.265/ H.254
- Full Color Smart Defender Camera
- 2.8mm Fixed Lens (F1.0)
- 3D DNR, D-WDR
- White Light LED / Strobe (Blue & Red) Light
- Built-in MIC / Speaker
- Built-in Micro SD card slot (up to 512GB)
- Al Feature: Pedestrian & Vehicle Detection, Intrusion Detection, Tripwire Counting, Loitering Detection, Region Entrance / Exiting Detection
- IP67 ingress protection
- PoE / DC12V Power supply
- Support remote monitoring by AVYCON ONE (Mobile APP) and AVYCON CMSONE (CMS)