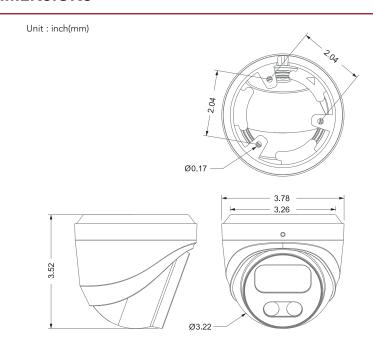

# AVC-EIPT51F28

NDAA | CE | F@

5MP EVO SERIES OUTDOOR FIXED TURRET NETWORK CAMERA

#### **OVERVIEW**

- 5MP @ 30fps
- Max. resolution: 2592x1944
- Supports H.265 / H.264 Video Compression
- 2.8mm Fixed Focal Lens
- Smart IR Illumination Up to 82ft (25m)
- Color / B&W (IR-CUT) Day & Night
- 3D DNR, WDR, ROI, HLC, and BLC Encoding
- Intelligent Analytics
- Built-in MIC
- PoE IEEE082.3af / DC12V±10%, 700mA
- IP67 Ingress Protection

#### **DIMENSIONS**



### **OPTIONAL ACCESSORIES**





## **SPECIFICATIONS**

| CAMERA                            |                                                                                                                                                                       |
|-----------------------------------|-----------------------------------------------------------------------------------------------------------------------------------------------------------------------|
|                                   | 1/2.8" SONY Starvis Back-illuminated CMOS                                                                                                                             |
| Resolution                        |