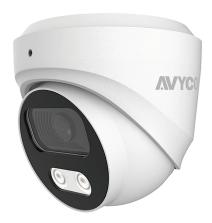

# AVC-EIPT51F28

NDAA | CE | F@

5MP EVO SERIES OUTDOOR FIXED TURRET NETWORK CAMERA

#### **OVERVIEW**

- 5MP @ 30fps
- Max. resolution: 2592x1944
- Supports H.265 / H.264 Video Compression
- 2.8mm Fixed Focal Lens
- Smart IR Illumination Up to 82ft (25m)
- Color / B&W (IR-CUT) Day & Night
- 3D DNR, WDR, ROI, HLC, and BLC Encoding
- Intelligent Analytics
- Built-in MIC
- PoE IEEE082.3af / DC12V±10%, 700mA
- IP67 Ingress Protection